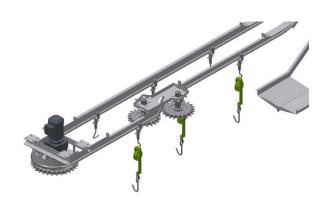

# **ACCESSORIES**

CIP
Automatic internal cleaning of the belts for the end of the production shift

UVC
Belts surfaces continuous physical
dis-infection using 254 nm UV-C light
from IP69K quartz tubes

Aerial Conveyors