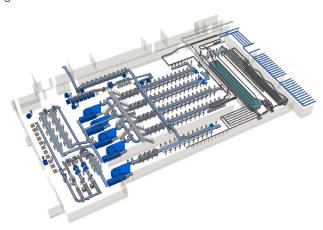

### **BEEF SOLUTIONS // DEBONING**

# **ACCESSORIES**

CIP
Automatic internal cleaning of the belts for the end of the production shift

UVC
Belts surfaces continuous physical
dis-infection using 254 nm UV-C light
from IP69K quartz tubes

Aerial Conveyors