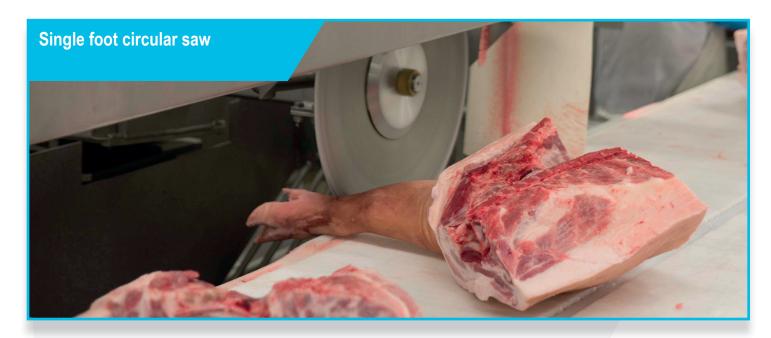

# Fast and safe feet cutting

The Frontmatec single foot circular saw cuts off the foot or the hock safely and accurately. The product is then automatically sent to separate conveyors; no need for manual sorting of products.