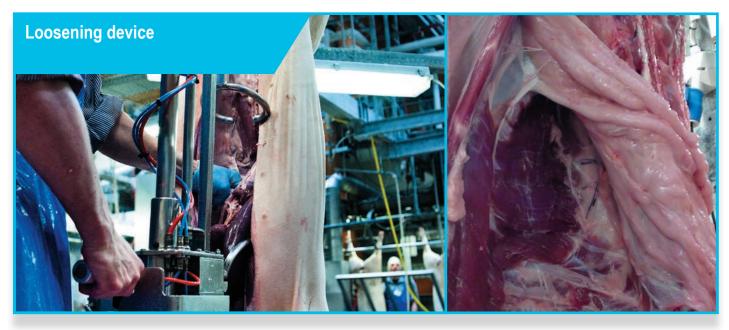

## Both sides simultaneously

All that is needed is just one loosening device LD 100 to pull out both sides of leaf fat in one movement, thus resulting in an efficient work flow.

Reduction of labor and replacement of heavy manual work of pulling leaf fat is the key advantage with the loosening device LD 100.

Furthermore, the hygiene level in slaughter lines raises with the loosening device, thus improving the quality of the leaf fat and diaphragm removal process in general.

#### Hygiene

- The loosening device is manufactured in stainless corrosion resistant steel, approved for use in the food industry (FDA-approved)
- To eliminate the risk of cross contamination between carcasses, a cold-hot-cold rinse disinfects the tools before the next cycle
- A safety device prevents the next cycle from starting until tool disinfection is complete