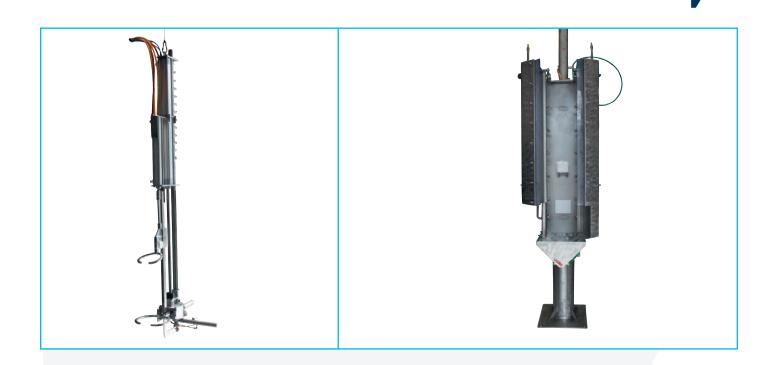

## **Technical data**

| Capacity             | Up to 440 carcasses/hour            |
|----------------------|-------------------------------------|
| Material             | AISI 304 stainless steel            |
| Air connection       | 1/2" pipe thread, 6 bar             |
| Disinfection cabinet | Incl. sterilizer for floor mounting |
| Water connection     | Cold 1/2" hose connection           |
|                      | Hot 1/2" hose connection            |
| Control system       | Pneumatic                           |
|                      |                                     |