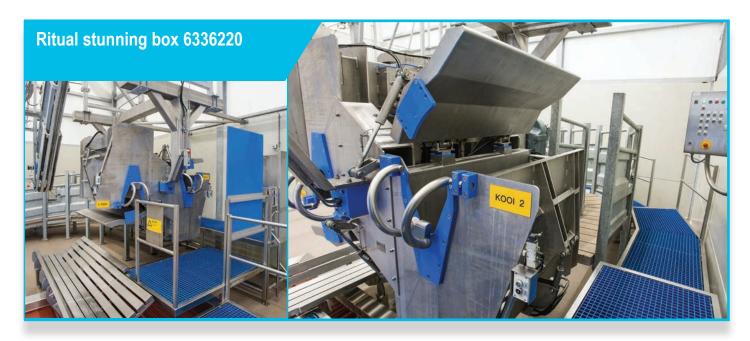

# Robust, stainless steel stunning box

Via an animal-friendly runway the cattle is safely driven into the Frontmatec ritual stunning box. The back door is closed pneumatically, and a pusher pushes the animal to the front of the box. Once inside the stunning box, the discharge lid closes, and the head of the animal is fixated. Depending on the size of the animal, the width of the box can be manually adjusted.

Once fixated, the animal is rotated electrically, after which the ritual cut can be made. After bleeding, the animal is released from the stunning box via the discharge lid.

The box is constructed in such a way that the animals all land in nearly the same position.

The capacity for ritual slaughtering is approximately 15 animals per hour, depending on fixation time.