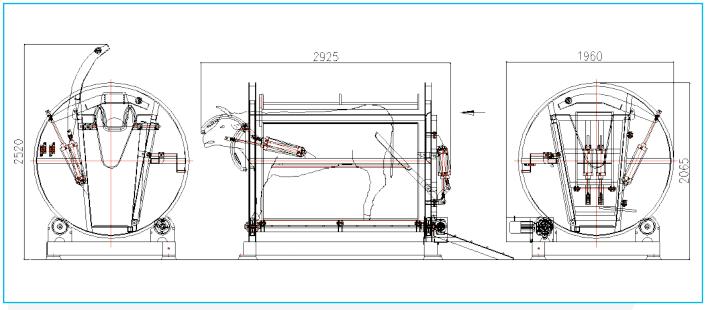

#### **Technical data**

| Animal type        | Cattle, living weight approx. 700 kg |
|--------------------|--------------------------------------|
|                    | /1,550 lbs                           |
| Capacity           | Up to 15 animals p/h                 |
| Dimensions (lxwxh) | 1,900x2,300x2,200 mm                 |
|                    | 75x91x87 inches                      |
| Weight             | 1,150 kg/2,535 lbs                   |
| Material           | Stainless steel                      |
| Installation       | On a concrete foundation with        |
|                    | chemical anchors                     |
| Operation          | Manually operated valves and         |
|                    | control box                          |
| Power supply       | 3x400V/50Hz/0.55kW                   |
| Pneumatics         | Air supply ½", 8 bar                 |
| Electrical control | Switch box                           |
|                    |                                      |