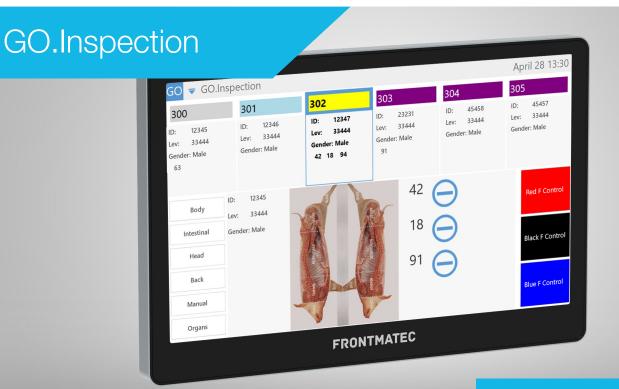

# Inspect individual animals with **GO.Inspection**

GO.Inspection is a general inspection and classification system for veterinarians.

The system tracks individual animals on one or more parallel conveyor systems, depending on how many parts the animal is split into – e.g. plucks and carcasses.

A conveyor line is equipped with several touch panels that display the individual animals going by. While the veterinarians do the inspection of the animal they can easily register pre-configured sickness codes to the animal by a single touch on the panel.

In this way, a record of one or more codes are registered and reported to the individual animal. Depending on the speed, a number of veterinarians, and type of inspection the system can be equipped with as many panels as needed.