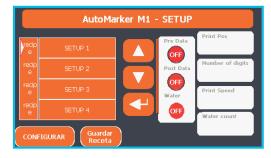

## How to improve the performance?

Achieve time and labor savings with correct marking settings by having your Frontmatec specialists upgrade your AutoMarker M1<sup>TM</sup>.

The upgrade includes:

- 4 receipts settings with the correct parameters making it easy to switch, when needed, between the settings in no time. Each settings are with up to 8 digits, positioned optimally regardless of the carcass sizes
- An IP65 display showing the last printed number
- The option for a stainless steel casing display

## Value for you!

- Improved yield
- Precision in payment
- Correct parameters
- Correct print position
- Traceability
- Cost efficiency
- Time and labor cost savings

Now with 4 receipt settings