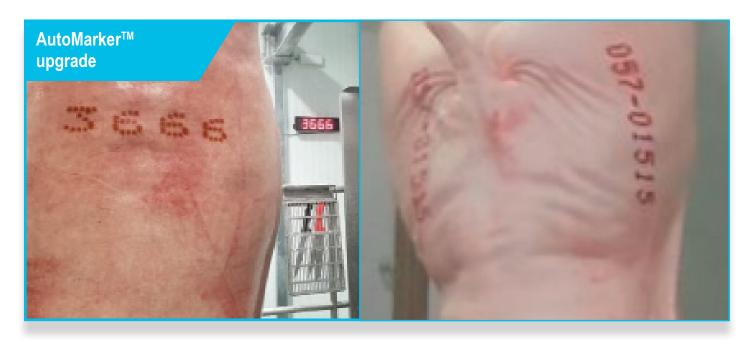

## How to improve the performance?

Achieve time and labor savings with correct marking settings by having your Frontmatec specialists upgrade your AutoMarker M1<sup>TM</sup>.

The upgrade includes:

- 4 receipts settings with the correct parameters making it easy to switch, when needed, between the settings in no time. Each settings are with up to 8 digits, positioned optimally regardless of the carcass sizes
- An IP65 display showing the last printed number
- The option for a stainless steel casing display