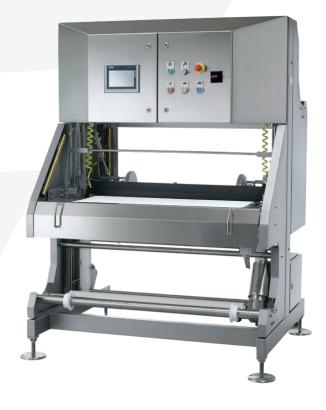

## How to have optimal flow and closely sealed products on your FWAL 250

**Maximize your profit** by having your certified Frontmatec specialists assess whether the flank bearing still has the right clearance as well as calibrate and adjust the temperature of the welding wire ensuring optimal flow and closely sealed products for further fast and easy handling.

**Maintain high performance and optimal production flow,** by using skilled and experienced technicians, who know what bearings to change and how to ensure the optimal condition and pressure of the air cylinder for automatic cut of the film.

**Stay prepared for the unexpected** by stocking critical spare parts for daily operation, such as Teflon-tape, welding wire and film for wrapping.

## Additional product solutions for your FWAL 250

Recommended service for maximum operation efficiency

Min. 1-2 services a year

AfterSales\_V1-0\_2020\_