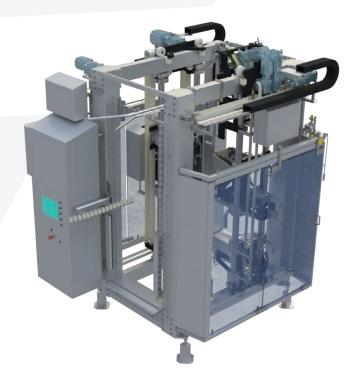

## How to achieve additional revenue with the Autoline back finner

Achieve yield improvements by having your certified Frontmatec service specialist carry out the exact alignment your APF7 and perform the precise adjustment of the air ramps and timers, ensuring you the exact speed, depth and precision of the knives needed for to gain additional revenue.

## Additional product solutions for your APF7

Recommended service for maximum operation efficiency

Min. 2-4 services a year