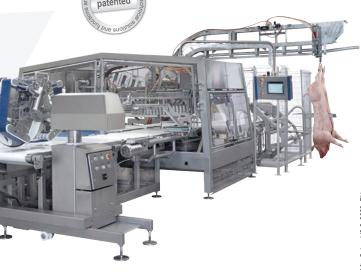

## How to have precise and individual cuts on your automatic primal cutting line

Increase your profit by having your certified Frontmatec specialists ensure precise measurements and registration of each carcass through exact alignment and adjustment of the pubic bone and shoulder muscle detector together with the fixture unit.

## Additional product solutions for your AGOL

Recommended service for maximum operation efficiency

Min. 1-2 services a year