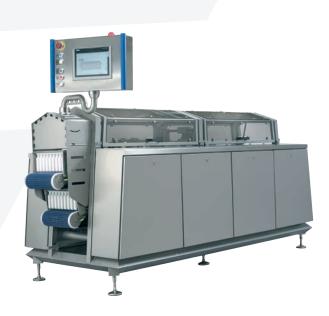

## How to keep consistent individual trimming on your automatic loin trimmer

Achieve the best meat price by having your certified Frontmatec service specialist perform a inspection and accurate calibration of the optical probe, ensuring it's within the specified tolerances providing you with correct classification and individual measurements needed for precise trimming of each loin.

**Obtain yield improvement** by saving time and labor costs for additional trimming with the help of experienced technicians, who arrange the pressure wheel and the angle of knife bridge for precise and clean cuts.

**Be prepared for the unexpected** by stocking the most used spare parts for daily operation such as the chain, sprockets, tooth roller and cylinders.