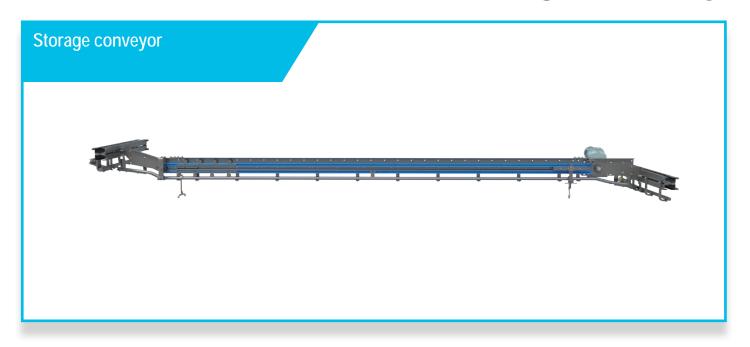

# Adjustable and future proof

With a conveyor body made of hot-dip galvanized steel and robust steel fingers on the standard 11/4 inch roller chain, the storage conveyor is the future proof solution for automatic transport and storage of carcasses and primary cuts. It's modular design makes it easy to install in both new as well as any existing chill room.

### Why the storage conveyor!

- Adjustable to future needs and orders without replacing the whole conveyor
- Smooth surfaces makes cleaning easy
- Low maintenance costs with robust steel fingers
- No lubrication