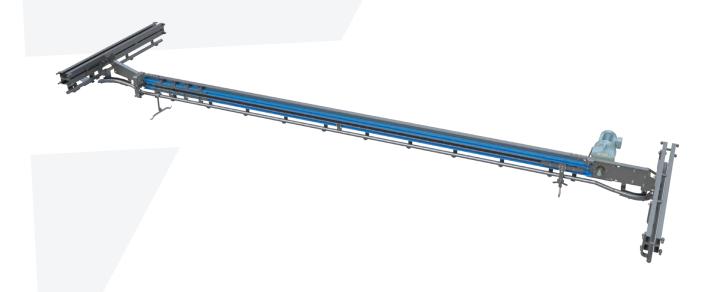

# Adjustable and future proof

With a conveyor body made of hot-dip galvanized steel and robust steel fingers on the standard 11/4 inch roller chain, the storage conveyor is the future proof solution for automatic transport and storage of carcasses and primary cuts. It's modular design makes it easy to install in both new as well as any existing chill room.

### Why the storage conveyor!

- Adjustable to future needs and orders without replacing the whole conveyor
- Smooth surfaces makes cleaning easy
- Low maintenance costs with robust steel fingers
- No lubrication