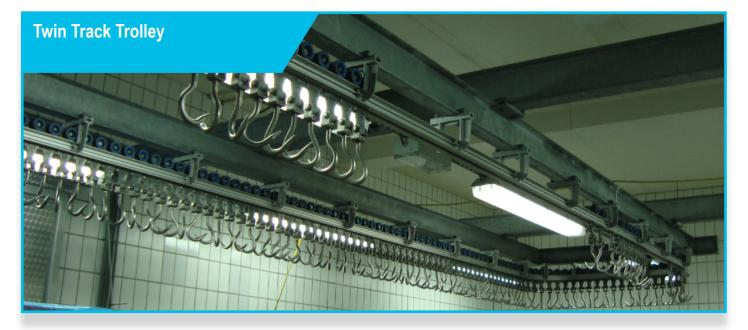

## Tailor your high performance

Frontmatec has developed a variety of different high quality twin track trolleys, especially made for slaughterhouses and meat processing companies.

The roller wheels are made of a high quality polyethylene with a stainless steal bearing, ensuring a prolonged life-time, as well as meeting the strict demands on health and safety in the food industry.

Frontmatec Twin track trolleys can be tailored to your needs, as they can be ordered with different options, such as:

- A static trolley weight up to 830 kg
- A dynamic trolley weight up to 1650 kg
- Hook bracket diameters of 16,18, 20 & 22 mm
- Normal or swivel meat hooks\*
- RFID keep track of individual carcasses, automatic sorting and ensure correct payment to farmers