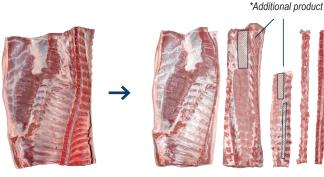

Specialists at Frontmatec have developed three new meat knives used for the loin and loin ribs, providing you with the option to gain a considerable amount of additional product, as well as a reduction of the time spent, when an exchange of the meat knife is necessary.

#### Value for you!

**S2** 

Gain a considerable amount of additional product\*

Yield MPROVEMENT on loin and loin ribs

- Tailored to your needs
- Yield improvements
- Fast return on your investment
- Optimal performance of equipment
- Easily fitted to your AMBL
- Fast replacement of blade
- Labor cost savings