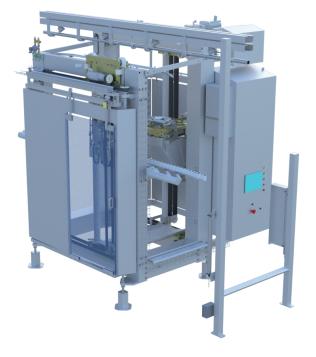

## **Upgrades such as:**

- New belt to support the pig easy to install and helps to stabilize the pig
- New block with seal, improved to ensure lower friction and keep columns clean
- New front to the internal guide no moving parts easy to clean
- New pedestal built-in housing for improved protection of bearings
- Replacement of all wheels on driveline improved with sealing and special bearings