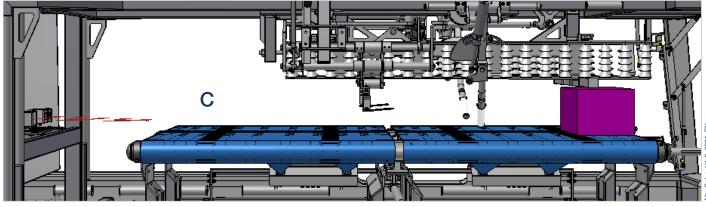

#### Far distance adjustment:

- 1. Place, ex. a box on the opposite side of conveyor and align the back of the box with the conveyor for far distance measurement - position C
- 2. Press Q > 1 seconds until green and yellow LED flash at the same time position A
- 3. Near and far distance adjustment are finished