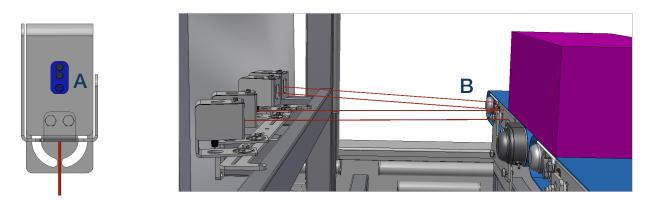

#### Adjust factory settings:

Keep Q pressed and power ON > 10 seconds until both yellow LEDs flash 3 X at the same time - position A 1.

#### Near distance adjustment:

- Place, ex. a box on the conveyor belt, align the box with the edge of the conveyor belt for near distance 1. measurement - position B
- 2. Press Q > 3 seconds until green and yellow LED flash at the same time position A
- 3. Proceed to far distance adjustment.

#### Far distance adjustment:

- 1. Place, ex. a box on the opposite side of conveyor and align the back of the box with the conveyor for far distance measurement - position C
- 2. Press Q > 1 seconds until green and yellow LED flash at the same time position A
- 3. Near and far distance adjustment are finished