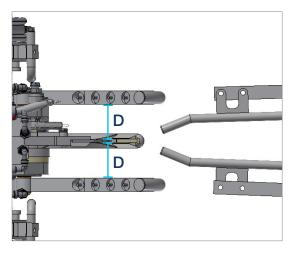

### Sideway measurement of the breastbows guides

- 1. Set your Autoline APO7 / OMEGA on Auto stop
- 2. Activate the wash position
- 3. Use a measuring tape and measure from the side of the breastbow to the center of the knife position D
- 4. The measurement from the side of the breastbow to the center of the knife has to be the same on both sides to ensure a precise cut