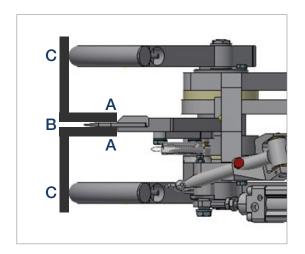

#### In-and-Out measurement of breastbow guides

- 1. Place your angle on the fixpoint of the knife position A
- 2. Lean the angle along the knife and on the fixpoint on the knife holder, ensuring a fixed position of the angle position B
- 3. Pull the breastbow guides back to fit the angle and then move the angle to the other side, making sure NOT to move the breastbow
- 4. Ensure that the distance between the angle and the breastbows are the same on both sides position C
- 5. If the distance is not the same, give us a call, and we will guide you