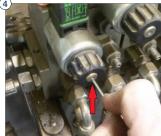

# 4. Second operator to activate the valve(cylinder) you want to operate

• Valve need to be manual operated during cylinder move.