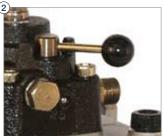

### 2. First operator at the manual pump.

- For each cylinder movement the hydraulic piping needs first to be depressurized by switching the Lever for a short while to A and then to B.
- Then switch the lever to A or B, depending which side the P connected.