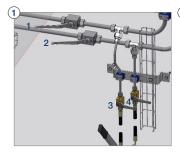

# 1. Switch the hydralic supply

- Close two hydraulic ball valve (no. 1 and 2)
- Open two hydraulic ball valve (no. 3 and 4)