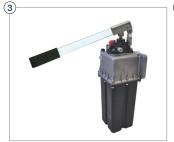

#### 3. Start operating the manual pump

When Cylinder valve is manual operated operator then can start operating the manual pump.