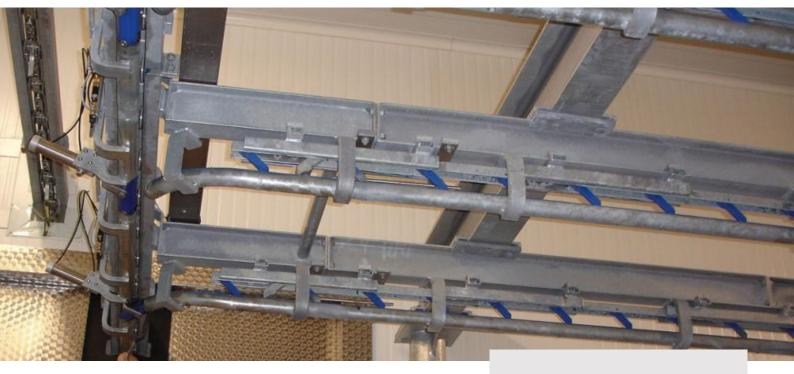

# AUTOMATIC INFEED SOLUTION FOR CONVEYOR SYSTEMS

Constant infeed without damaging the meat is the keystone to ensure a smooth operation. To achieve improved yield, you can benefit from our walking beam modification program and have installed the automatic infeed solution for conveyor systems.

Easily fitted to your exiting system, a modification of the walking beam provides you with automatic feeding of the hooks into the conveyor, and besides ensured high performance, you will achieve labor cost savings.