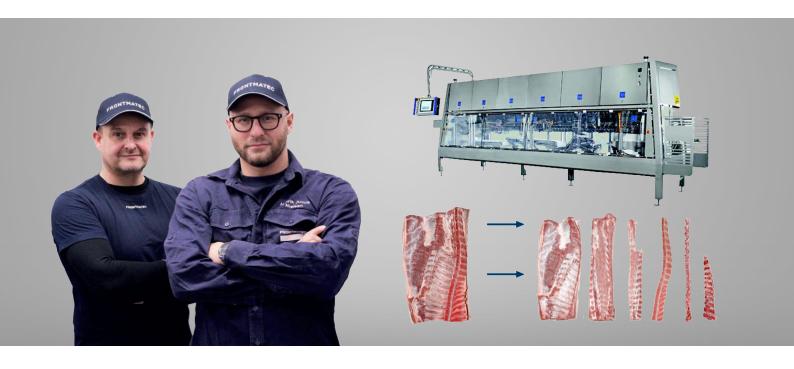

## HOW TO KEEP UNIFORM PRODUCTS ON YOUR **AUTOMATIC CUTTING LINE FOR PORK MIDDLES**

Achieve yield improvement by having your certified Frontmatec service specialists perform the individual bara djustments in the infeed arrangement, that is essential for accurate fixation of the spine and for further measuring and processing of the pork middles.

Have a smooth operation and achieve best price for meat by ensuring that the AMBL keep performing precise and clean cuts. Your experienced Frontmatec technicians verify the condition and the tension of the gripper chain, and function of the air cylinders together with an exact alignment of the knives.