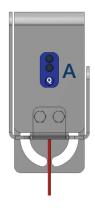

#### Adjust factory settings:

1. Keep Q pressed and power ON > 10 seconds until both yellow LEDs flash 3 X at the same time. - position A