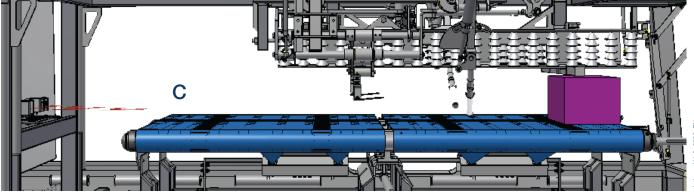

#### Far distance adjustment:

- 1. Place, ex. a box on the opposite side of conveyor and align the back of the box with the conveyor for far distance measurement. position C
- 2. Press Q > 1 seconds until green and yellow LED flash at the same time. position A
- 3. Near and far distance adjustment are finished.