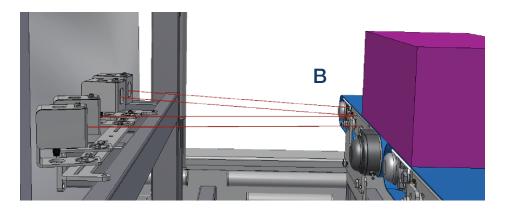

#### Near distance adjustment:

- Place, ex. a box on the conveyor belt, align the box with the edge of the conveyor belt for near distance measurement. - position B
- 2. Press Q > 3 seconds until green and yellow LED flash at the same time. position A
- 3. Proceed to far distance adjustment.