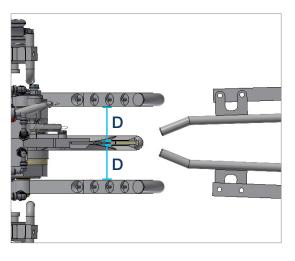

## Sideway measurement of the breastbows guides

- 1. Set your Autoline APO7 / OMEGA on Auto stop
- 2. Activate the wash position
- 3. Use a measuring tape and measure from the side of the breastbow to the center of the knife position D
- 4. The measurement from the side of the breastbow to the center of the knife has to be the same on both sides to ensure a precise cut