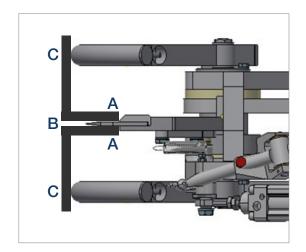

## In-and-Out measurement of breastbow guides

- Place your angle on the fixpoint of the knife position A
- 2. Lean the angle along the knife and on the fixpoint on the knife holder, ensuring a fixed position of the angle position B
- 3. Pull the breastbow guides back to fit the angle and then move the angle to the other side, making sure NOT to move the breastbow
- 4. Ensure that the distance between the angle and the breastbows are the same on both sides position C
- 5. If the distance is not the same, give us a call, and we will guide you