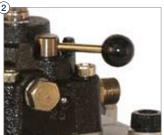

#### 2. First operator at the manual pump.

- For each cylinder movement the hydraulic piping needs first to be depressurized by switching the Lever for a short while to A and then to B.
- Then switch the lever to A or B, depending which side the P connected.