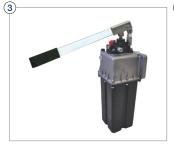

#### 3. Start operating the manual pump

When Cylinder valve is manual operated operator then can start operating the manual pump.