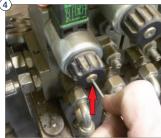

### 4. Second operator to activate the valve(cylinder) you want to operate

Valve need to be manual operated during cylinder move.