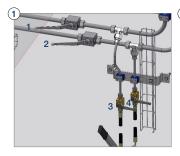

## 1. Switch the hydralic supply

- Close two hydraulic ball valve (no. 1 and 2)
- Open two hydraulic ball valve (no. 3 and 4)