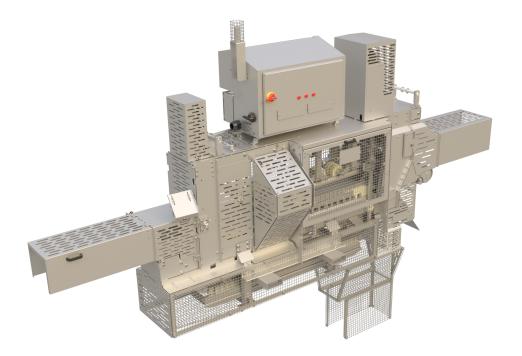

# PORK // AUTOMATIC LOIN PULLER 15C

# MAXIMUM PERFORMANCE AND RELIABILITY **FOR BONE-IN LOINS**

The Automatic loin puller (ALP15c) has been completely redesigned for maximum performance, accuracy and reliability. Easy positioning and superior meat handling produce outstanding results, while maximizing yield.

The ALP15c implements the latest artificial technologies combining benefits of 2D and 3D systems in an all-new wash down assembly. Use the ALP15c with other Frontmatec equipment such as the Automatic middle band saw, the Automatic rib puller (ARP) and the Automatic belly trimmer (ABT) for complete middle optimization.