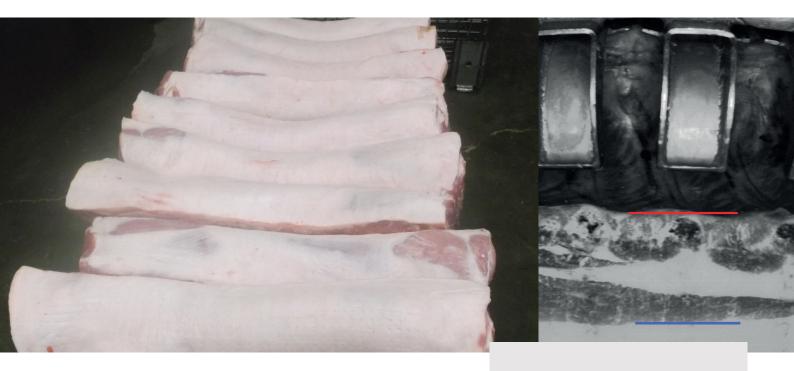

# MAXIMUM PERFORMANCE AND RELIABILITY **FOR BONE-IN LOINS**

The Automatic loin puller (ALP15c) has been completely redesigned for maximum performance, accuracy and reliability. Easy positioning and superior meat handling produce outstanding results, while maximizing yield.

#### Working process

- 1. Loins are fed to the machine with the back bone always on the same side; left and right pieces are detected automatically (optional)
- 2. The vision system acquires several images of the loin and determines the fat/ lean demarcation
- 3. The user-defined fat thickness specification is added to the measurements
- 4. The ALP15c controls the servo driven knife to the exact cut profile
- 5. Fatback is separated automatically at the output of the machine