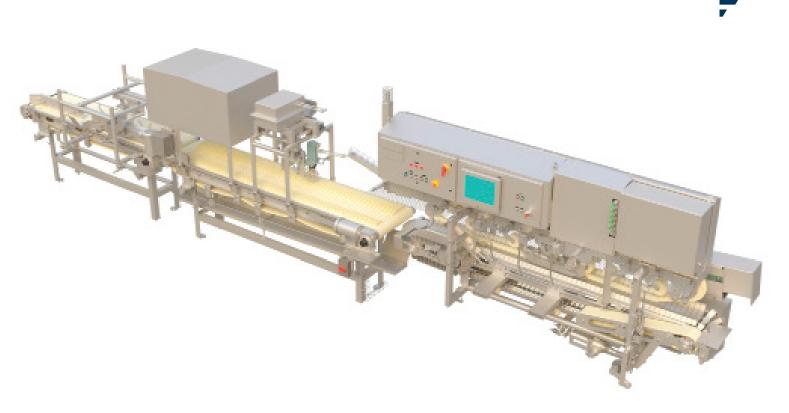

## MAXIMIZE RIB, LOIN **AND** BELLY YIELD

The Automatic loin puller (ALP) and scribing system produces outstanding results while maximizing ribs, loin and belly.

Using the latest artificial vision technology ensures precision throughout the scribing process. The ALP is a high-capacity machine capable of handling 1,500 middles per hour in an inline process.

#### **Technical data**

| Capacity         | 1,500 pieces per hour                                                                                    |
|------------------|----------------------------------------------------------------------------------------------------------|
| Dimensions       | Length 4.32 m / 14' 2"<br>Width 1.16 m / 3' 8"<br>Height 3.38 m / 11' 1"<br>Weight 1,360.8kg / 3,000 lbs |
| Consumption      | 480V / 3PH / 30AMPS<br>Air Dryer: 120V                                                                   |
| Air Requirements | Connections: 1/4 NPT<br>Total Consumption: 30 SCFM                                                       |
| Communication    | Remote troubleshooting, sup-<br>port and upgrade via secured<br>VPN and modem                            |