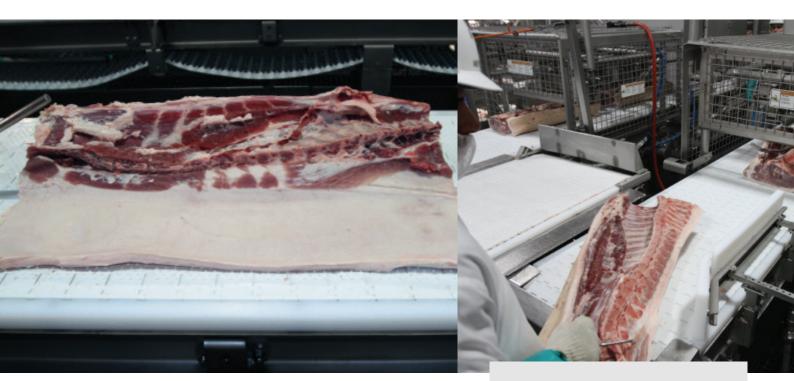

## MAXIMIZE RIB, LOIN **AND** BELLY YIELD

The Automatic loin puller (ALP) and scribing system produces outstanding results while maximizing ribs, loin and belly.

Using the latest artificial vision technology ensures precision throughout the scribing process. The ALP is a high-capacity machine capable of handling 1,500 middles per hour in an inline process.

#### Working process

- 1. Manual prepositioning
- 2. Automatic pushing system ensures final positioning and proper spacing
- 3. Vision controlled middle scribing for accurate back ribs width according to specifications
- 4. Dual knives system provides accurate loin pulling and fat cover
- 5. Loin and belly are automatically separated